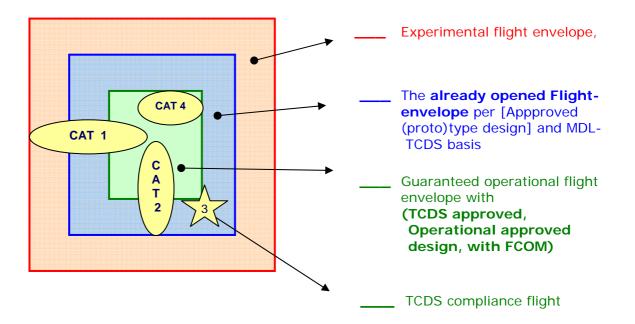

(2) Category Two

"- Flights done in the part of the flight envelope already opened" should be defined/explained.

We suggest to visualize it and define the indicated area in this context:

## Flight envelopes